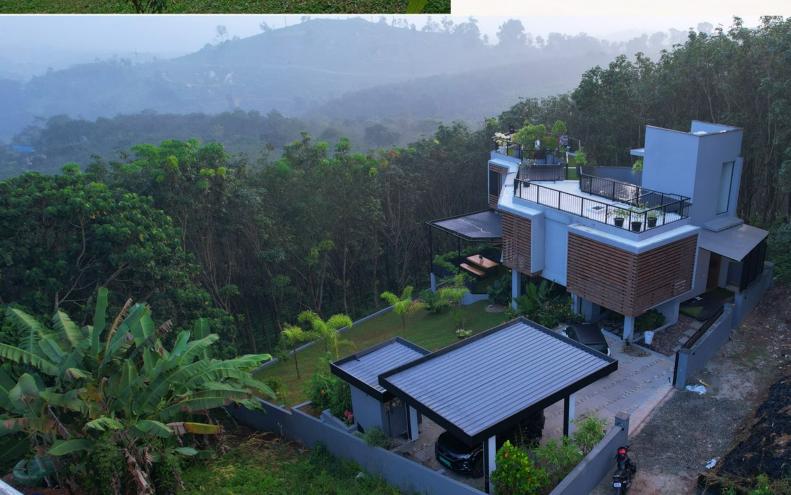

The sloping land creates a natural elevation, allowing for multiple levels to be built with minimal effort. This multi-level house can utilize the elevation to provide a stunning view of the area while also allowing for efficient use of the land.

The natural north side slope and drain considered while designing the landscape and structure to avoid environmental disturbances.

The large windows and openings are installed to let in natural light and fresh air.