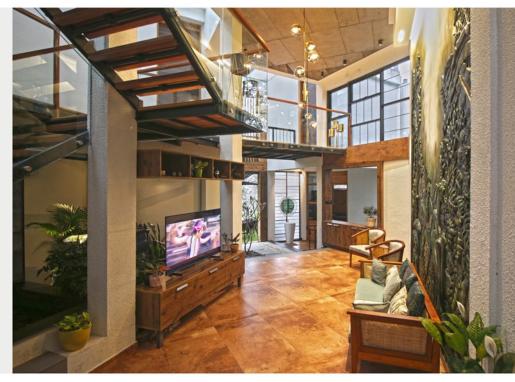

The semi open design allows for natural light to flow in, creating a pleasant indoor atmosphere.

It presents a unique challenge to design a space that breaks away from traditional linear layouts while still providing the necessary functionalities.