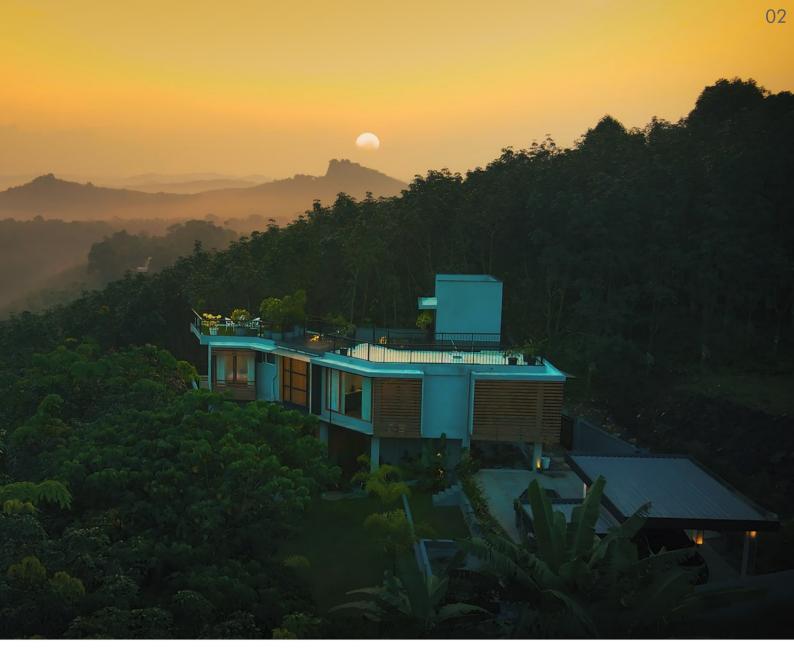

Completion Year : 2022

Cost of Construction: Rs. 6000/sq.ft. (approx)

Living in a modern house with resort-style features offers a unique lifestyle experience. With careful consideration and design, the North slope of this property took advantage of western ghats views and northern lights to enhance the living quality inside n outside, creating a truly luxurious atmosphere..

The sloping land creates a natural elevation, allowing for multiple levels to be built with minimal effort. This multi-level house can utilize the elevation to provide a stunning view of the area while also allowing for efficient use of the land.