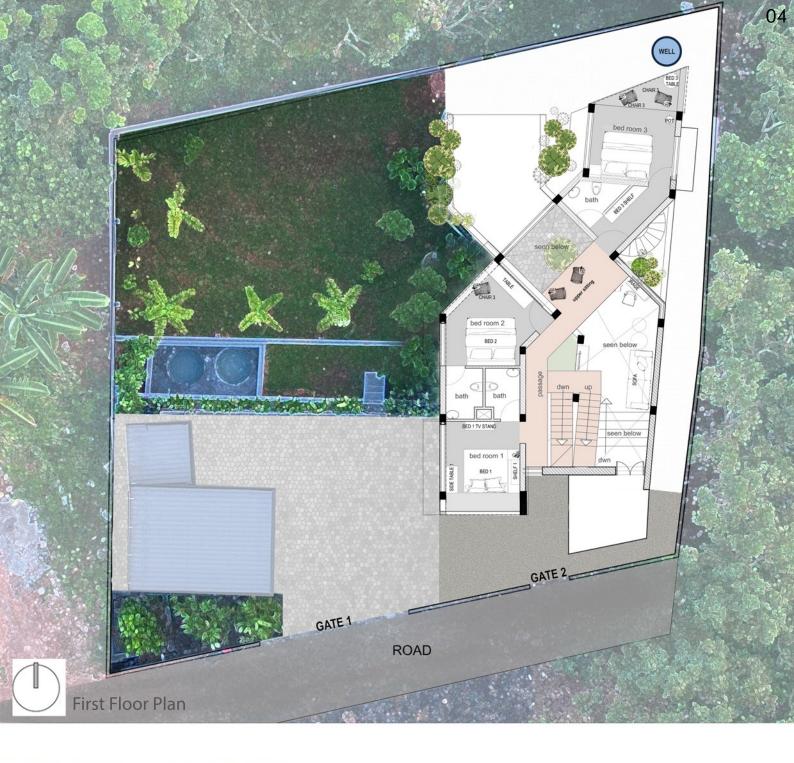

The sloping land creates a natural elevation, allowing for multiple levels to be built with minimal effort. This multi-level house can utilize the elevation to provide a stunning view of the area while also allowing for efficient use of the land.

The semi open design allows for natural light to flow in, creating a pleasant indoor atmosphere.

It presents a unique challenge to design a space that breaks away from traditional linear layouts while still providing the necessary functionalities.

Balcony is easily accessed from the bedroom, and provides an excellent vantage point for taking in the scenery.