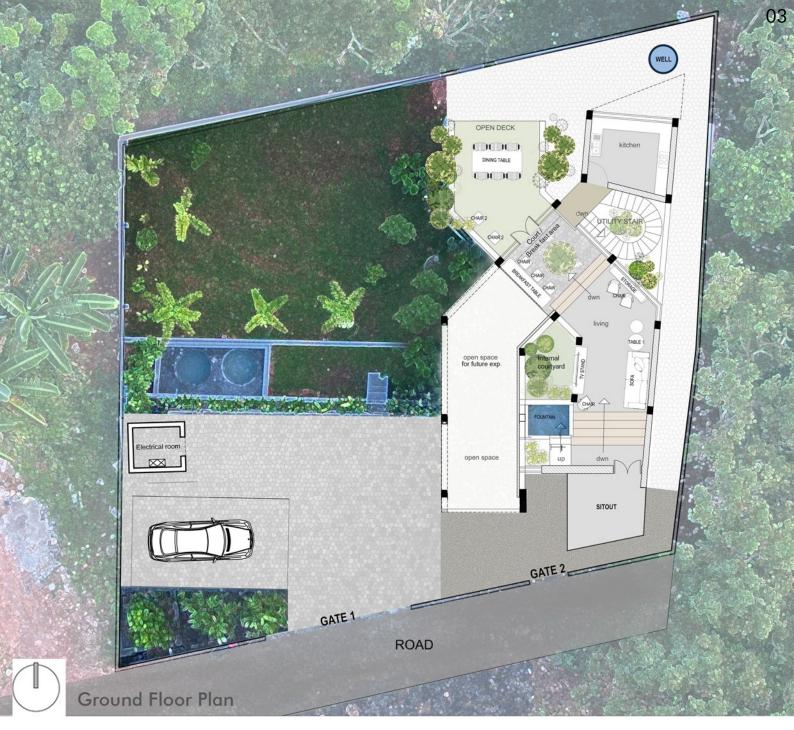

The semi open design allows for natural light to flow in, creating a pleasant indoor atmosphere.

It presents a unique challenge to design a space that breaks away from traditional linear layouts while still providing the necessary functionalities.

The natural north side slope and drain considered while designing the landscape and structure to avoid environmental disturbances.

The large windows and openings are installed to let in natural light and fresh air.