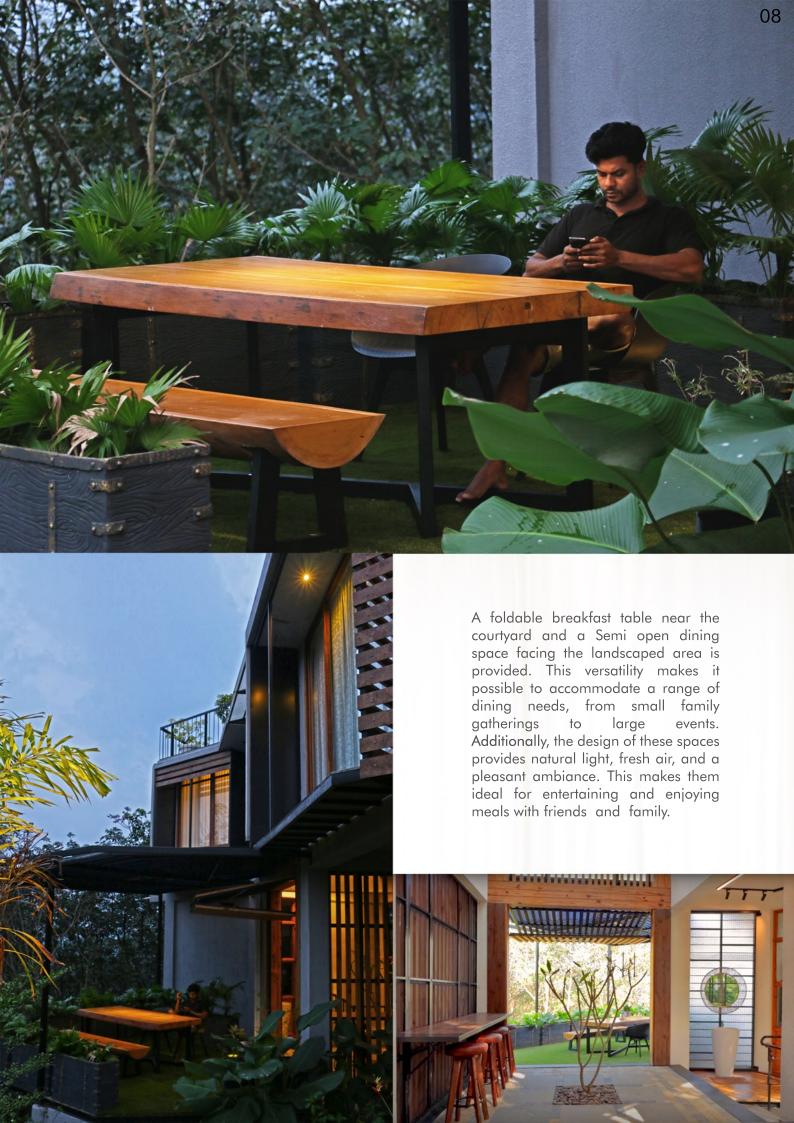

The semi open design allows for natural light to flow in, creating a pleasant indoor atmosphere.

It presents a unique challenge to design a space that breaks away from traditional linear layouts while still providing the necessary functionalities.

Balconies can create a sense of openness and light, and they provide an outdoor space that can be used for entertaining and leisure activities. They also offer different view points, allowing the inmates to experience their environment from different angles.