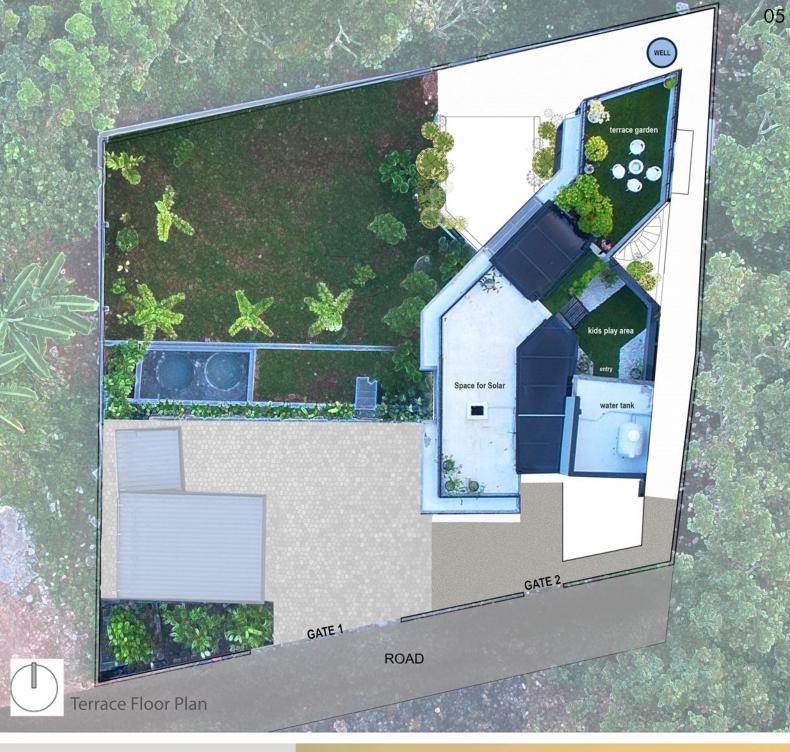

The natural north side slope and drain considered while designing the landscape and structure to avoid environmental disturbances.

The large windows and openings are installed to let in natural light and fresh air.