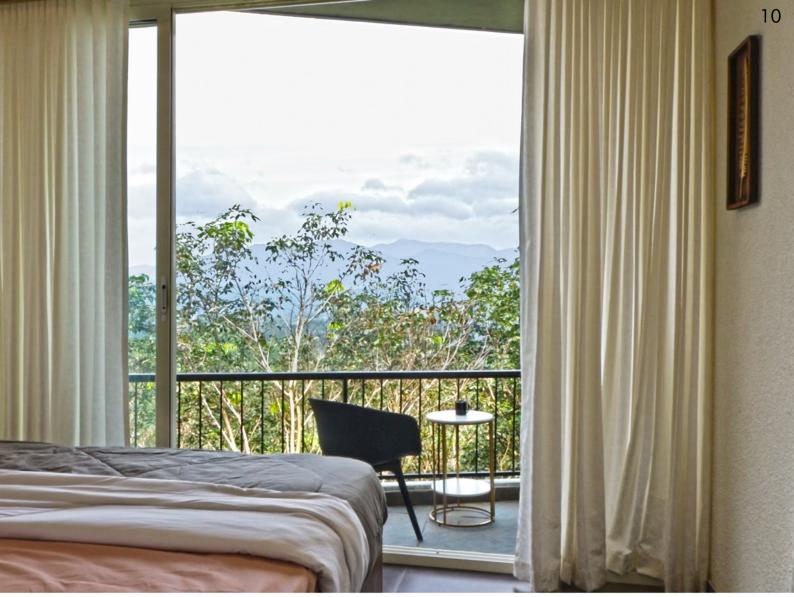

Balconies can create a sense of openness and light, and they provide an outdoor space that can be used for entertaining and leisure activities. They also offer different view points, allowing the inmates to experience their environment from different angles.

Balcony is easily accessed from the bedroom, and provides an excellent vantage point for taking in the scenery.