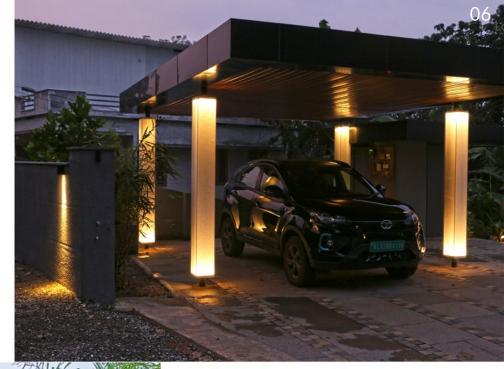

steel fabricated carporch having pillers done with lighted translucent solid acrylic which gives a warm welcome near the main gates

exterior sloping sites can be a great addition to any landscape. They provide a unique aesthetics and can add to the overall beauty of a property.