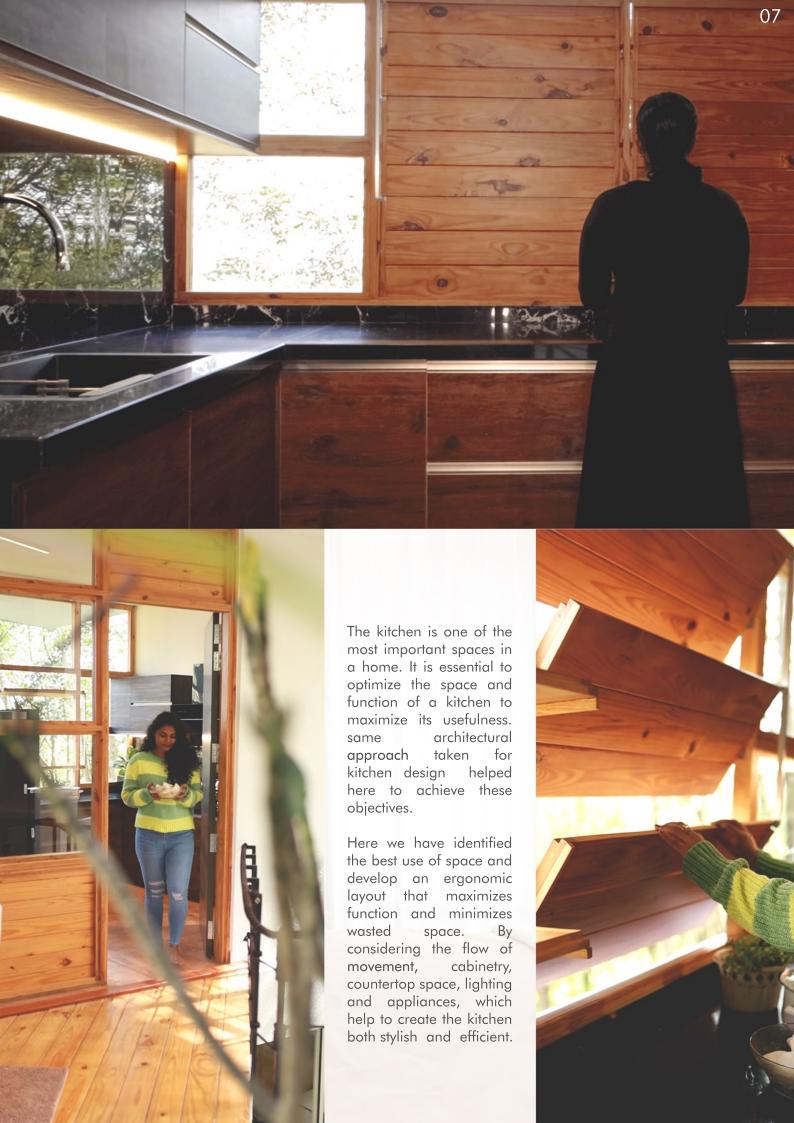

The semi open design allows for natural light to flow in, creating a pleasant indoor atmosphere.

It presents a unique challenge to design a space that breaks away from traditional linear layouts while still providing the necessary functionalities.